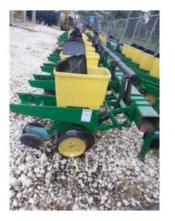

## CARACTERÍSTICAS

• SEMBRADORA INTEGRAL RÍGIDA EMERGE DE 8 SURCOS DE 30IN, ANCHO 7.0M(23FT 1IN) ALTURA 3.1M(10FT 1IN), BASTIDOR RIGIDO DE 177MM X 177MM (7IN X 7IN), MONTAJE TRASERO SOBRE 2 RUEDAS, CUENTA CON 2 RUEDAS DOBLES AUXILIARES RECTAS.