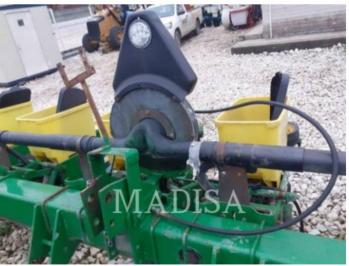

## CARACTERÍSTICAS

• SEMBRADORA INTEGRAL RÍGIDA EMERGE DE 8 SURCOS DE 30IN, ANCHO 7.0M(23FT 1IN) ALTURA 3.1M(10FT 1IN), BASTIDOR RIGIDO DE 177MM X 177MM (7IN X 7IN), MONTAJE TRASERO SOBRE 2 RUEDAS, CUENTA CON 2 RUEDAS DOBLES AUXILIARES RECTAS.