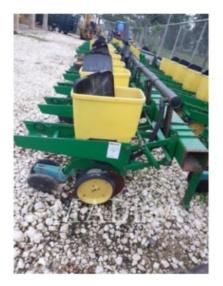

## CARACTERÍSTICAS

• SEMBRADORA INTEGRAL RÍGIDA EMERGE DE 8 SURCOS DE 30IN, ANCHO 7.0M(23FT 1IN) ALTURA 3.1M(10FT 1IN), BASTIDOR RIGIDO DE 177MM X 177MM (7IN X 7IN), MONTAJE TRASERO SOBRE 2 RUEDAS, CUENTA CON 2 RUEDAS DOBLES AUXILIARES RECTAS.