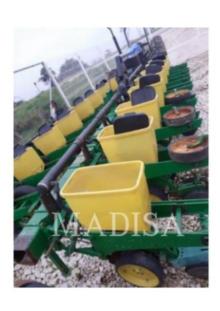

## CARACTERÍSTICAS

• SEMBRADORA INTEGRAL RÍGIDA EMERGE DE 8 SURCOS DE 30IN, ANCHO 7.0M(23FT 1IN) ALTURA 3.1M(10FT 1IN), BASTIDOR RIGIDO DE 177MM X 177MM (7IN X 7IN), MONTAJE TRASERO SOBRE 2 RUEDAS, CUENTA CON 2 RUEDAS DOBLES AUXILIARES RECTAS.