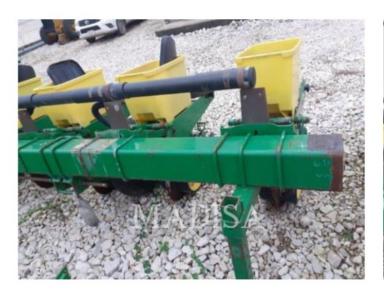

## CARACTERÍSTICAS

• SEMBRADORA INTEGRAL RÍGIDA EMERGE DE 8 SURCOS DE 30IN, ANCHO 7.0M(23FT 1IN) ALTURA 3.1M(10FT 1IN), BASTIDOR RIGIDO DE 177MM X 177MM (7IN X 7IN), MONTAJE TRASERO SOBRE 2 RUEDAS, CUENTA CON 2 RUEDAS DOBLES AUXILIARES RECTAS.