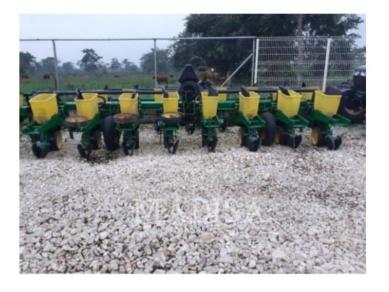

## CARACTERÍSTICAS

• SEMBRADORA INTEGRAL RÍGIDA EMERGE DE 8 SURCOS DE 30IN, ANCHO 7.0M(23FT 1IN) ALTURA 3.1M(10FT 1IN), BASTIDOR RIGIDO DE 177MM X 177MM (7IN X 7IN), MONTAJE TRASERO SOBRE 2 RUEDAS, CUENTA CON 2 RUEDAS DOBLES AUXILIARES RECTAS.