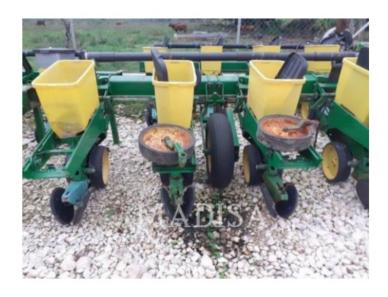

## CARACTERÍSTICAS

• SEMBRADORA INTEGRAL RÍGIDA EMERGE DE 8 SURCOS DE 30IN, ANCHO 7.0M(23FT 1IN) ALTURA 3.1M(10FT 1IN), BASTIDOR RIGIDO DE 177MM X 177MM (7IN X 7IN), MONTAJE TRASERO SOBRE 2 RUEDAS, CUENTA CON 2 RUEDAS DOBLES AUXILIARES RECTAS.